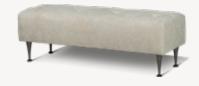

Depth: 40 cm

Bedbench "Ness" Height: 46 cm Width: 142 cm

Depth: 48 cm

www.bellus.com