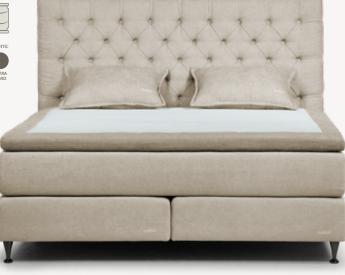

## CONTINENTAL DREAM

**Continental Dream** offers an elevated sleep experience with its 5-zone pocket spring mattress. This classical continental bed suits every bedroom, guaranteeing you a good night's sleep every evening.

**Unparalleled Comfort:** Dive into luxurious plushness that supports your body for a perfect night's rest.

**5-Zone Pocket System:** Tailored support for your pressure points ensures deep, refreshing sleep.

**Elegance in Design:** A work of art, this bed adds an elegant touch to your bedroom decor.

**Single Dream** is a bed like no other, featuring pocket spring system for unparalleled comfort and support.