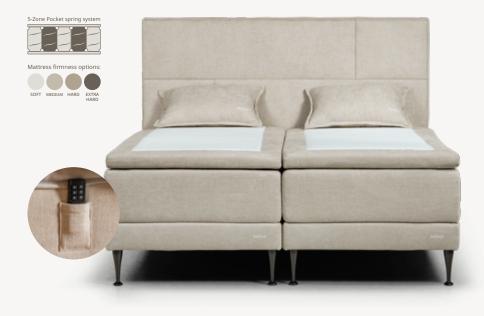

## ADJUSTABLE DREAM

Adjustable Dream is made with a turnable mattress, where you can change the firmness according to you own taste. The double pocket spring mattress is both comfortable and supportive in just the right places. Customize your sleeping position like never before! Customized comfort: Adjust the bed to your preferred position for reading, watching TV or simply relaxing.

**Versatile mattress:** Select your desired firmness level with the double pocket spring mattress.

Wireless remote control makes it easy to adjust the bed to your favorite position.

LEG 1, h: 11 cm LEG 125, h: 19 cm Wooden Metal