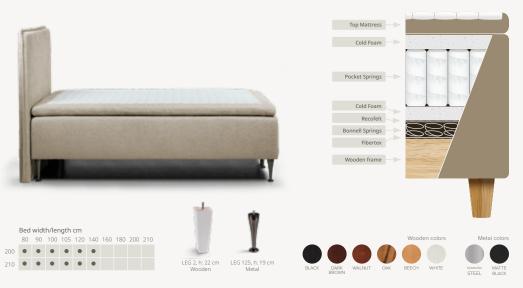

**5-Zone Pocket system** supports your body in the right places. The mattress has softer zones in the shoulder and hip area for better pressure relief.

**Top mattress** is made of high resilient foam that is soft and durable. The top mattresss is an important part of your bed. It supports you and gives comfortable soft sensation at the same time.

A quality top mattress provides protection to your bed's main mattress and expandes it's lifespan.

**Sustainability** is important for us. We continuously search for ways to minimize waste in our production. We upcycle surplus wood and recycle cutting rests of foams and fiber to other products, contributing to a circular economy.

**Versatile mattress:** Select your desired firmness level with the double pocket spring mattress.

Wireless remote control makes it easy to adjust the bed to your favorite position.

LEG 1, h: 11 cm LEG 125, h: 19 cm Wooden Metal