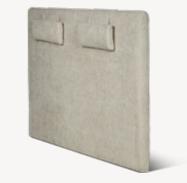

Bedbox with storage space Height: 50 cm Width: 140, 160, 180 cm Depth: 40 cm

ZEN Height: 136 cm Width: 140, 160, 180, 200 cm

WINDSOR Height: 140 cm Width: 80, 90, 105, 120, 140, 160, 180, 200, 210, 220 cm Bedbox with storage space Height: 50 cm Width: 140, 160, 180 cm