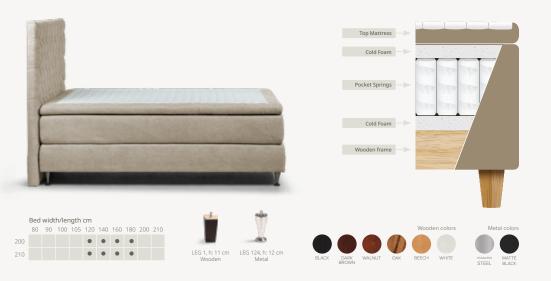

**5-Zone Pocket system** supports your body in the right places. The mattress has softer zones in the shoulder and hip area for better pressure relief.

**Top mattress** is made of high resilient foam that is soft and durable. The top mattresss is an important part of your bed. It supports you and gives comfortable soft sensation at the same time.

**Versatile mattress:** Select your desired firmness level with the double pocket spring mattress.

Wireless remote control makes it easy to adjust the bed to your favorite position.

LEG 1, h: 11 cm LEG 125, h: 19 cm Wooden Metal

80 90 100 105 120 140 160 180 200 210

EDGE

Height: 120 cm Bed/HB width: 120/130,140/150, 160/170, 180/190, 220/230 cm

CONDOR Height: 120, 135 cm Width: 80, 90, 100, 105, 120, 140, 160, 180, 200, 210, 220 cm