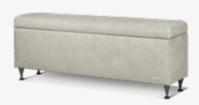

Depth: 40 cm

Bedbench "Ness" Height: 46 cm Width: 142 cm

Depth: 48 cm

www.bellus.com