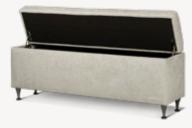

Depth: 40 cm

Bedbench "Ness" Height: 46 cm Width: 142 cm

Depth: 48 cm

www.bellus.com