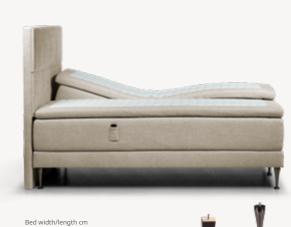

## ADJUSTABLE DREAM

Adjustable Dream is made with a turnable mattress, where you can change the firmness according to you own taste. The double pocket spring mattress is both comfortable and supportive in just the right places. Customize your sleeping position like never before! Customized comfort: Adjust the bed to your preferred position for reading, watching TV or simply relaxing.

**Versatile mattress:** Select your desired firmness level with the double pocket spring mattress.

Wireless remote control makes it easy to adjust the bed to your favorite position.

LEG 1, h: 11 cm LEG 125, h: 19 cm Wooden Metal