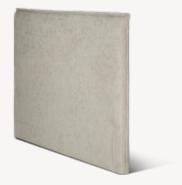

80 90 100 105 120 140 160 180 200 210

EDGE

Height: 120 cm Bed/HB width: 120/130,140/150, 160/170, 180/190, 220/230 cm

CONDOR Height: 120, 135 cm Width: 80, 90, 100, 105, 120, 140, 160, 180, 200, 210, 220 cm