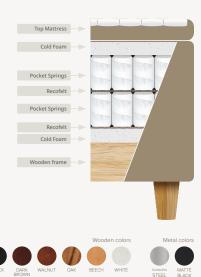

**5-Zone Pocket system** supports your body in the right places. The mattress has softer zones in the shoulder and hip area for better pressure relief.

**Top mattress** is made of high resilient foam that is soft and durable. The top mattresss is an important part of your bed. It supports you and gives comfortable soft sensation at the same time.

A quality top mattress provides protection to your bed's main mattress and expandes it's lifespan.

**Sustainability** is important for us. We continuously search for ways to minimize waste in our production. We upcycle surplus wood and recycle cutting rests of foams and fiber to other products, contributing to a circular economy.