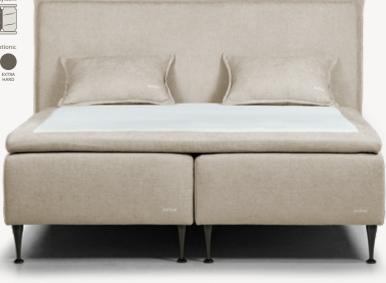

## CONTINENTAL DREAM

**Continental Dream** offers an elevated sleep experience with its 5-zone pocket spring mattress. This classical continental bed suits every bedroom, guaranteeing you a good night's sleep every evening.

**Unparalleled Comfort:** Dive into luxurious plushness that supports your body for a perfect night's rest.

**5-Zone Pocket System:** Tailored support for your pressure points ensures deep, refreshing sleep.