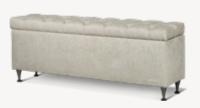

Depth: 40 cm

Bedbench "Ness" Height: 46 cm Width: 142 cm

Depth: 48 cm

www.bellus.com